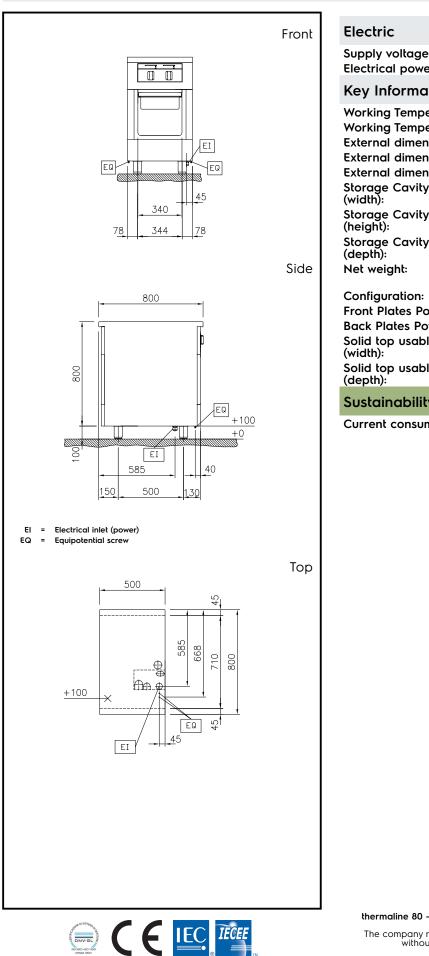

## Modular Cooking Range Line thermaline 80 - 2 Zone Freestanding Electric Solid Top with Ecotop, 1 Side, H=800

Supply voltage: 400 V/3N ph/50/60 Hz Electrical power max.: 6 kW Key Information: 100 °C Working Temperature MIN: Working Temperature MAX: 450 °C External dimensions, Width: 500 mm External dimensions, Depth: 800 mm External dimensions, Height: 800 mm Storage Cavity Dimensions 340 mm **Storage Cavity Dimensions** 330 mm **Storage Cavity Dimensions** 740 mm 93 kg On Base; One-Side Operated Front Plates Power: 3 - 0 kW **Back Plates Power:** 3 - kW Solid top usable surface 360 mm Solid top usable surface 630 mm Sustainability Current consumption: 13 Amps