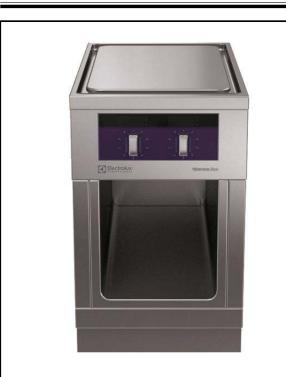

Modular Cooking Range Line thermaline 80 - 2 Zone Freestanding Electric Solid Top with Ecotop, 1 Side, H=800

588353 (MALBFAEDAO)

Electric Solid Top, 2 zones, ecoTop coating, one-side operated

#### Item No.

Unit constructed according to DIN 18860\_2 with 20 mm drop nose top and 70 mm recessed plinth. Internal frame for heavy duty sturdiness in stainless steel. 2 mm top in 1.4301 (AISI 304). Flat surface construction, easily cleanable. THERMODUL connection system enables seamless worktop when units are connected and avoids soil penetrating. ECOTOP model with a 20 mm thick steel cooking surface with heat retaining coating. 2 independently controlled heating zones with 2 electronic sensors per zone for temperature surface control and 8 power levels. Rapid plate heat up, continuously ready to use. Overheat protection switches off the supply in case of overheating. Standby function saves energy and quickly recovers maximum power. Metal knobs with embedded hygienic silicon "soft" grip enable easier handling and cleaning.

# Main Features

- 2 heating zones independently controlled.
- Rapid heat up of the plate and continuously ready for use.
- Overheat protection: a temperature sensor switches off the supply in case of overheating.
- Pans can easily be moved from one area to another without lifting.
- Wide rounded cleaning zone around the plates for easier cleaning.
- All major components may be easily accessed from the front.
- ECOTOP model has a 20 mm thick steel DIN 1.7335 nickel coated cooking surface.
- THERMODUL connection system creates a seamless work top when units are connected to each other thus avoiding soil penetrating vital components and facilitating the removal of units in case of replacement or service.
- Metal knobs with embedded hygienic "softtouch" grip for easier handling and cleaning. The special design of the controls prevents infiltration of liquids or soil into vital components.
- Large visible digital display manufactured in tempered glass to resist heat and chemicals, showing temperatures or power settings. The display also shows on/off status of the appliance and on/off status of the heating elements.
- Cooking plate and base joint profile guarantee against soil infiltration.
- Two electronic sensors per zone to control surface temperature and to protect cooking plate from overheating.
- 8 power levels.